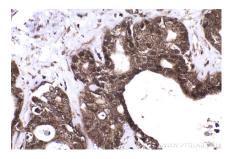

## **Selected Validation Data**

Immunohistochemical analysis of paraffinembedded human pancreas cancer tissue slide using KHC2258 (RGS2 IHC Kit).

Immunohistochemical analysis of paraffinembedded mouse adrenal gland tissue slide using KHC2258 (RGS2 IHC Kit).