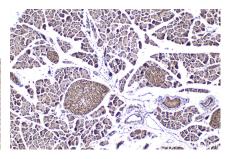

Immunohistochemical analysis of paraffinembedded mouse pancreas tissue slide using KHC2258 (RGS2 IHC Kit).

Immunohistochemical analysis of paraffinembedded rat adrenal gland tissue slide using KHC2258 (RGS2 IHC Kit).