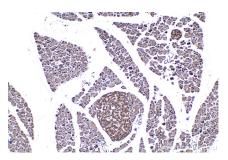

## **Selected Validation Data**

Immunohistochemical analysis of paraffinembedded human pancreas cancer tissue slide using KHC2258 (RGS2 IHC Kit).

Immunohistochemical analysis of paraffinembedded mouse adrenal gland tissue slide using KHC2258 (RGS2 IHC Kit).

Immunohistochemical analysis of paraffinembedded mouse pancreas tissue slide using KHC2258 (RGS2 IHC Kit).

Immunohistochemical analysis of paraffinembedded rat adrenal gland tissue slide using KHC2258 (RGS2 IHC Kit).

Immunohistochemical analysis of paraffinembedded rat bladder tissue slide using KHC2258 (RGS2 IHC Kit).

Immunohistochemical analysis of paraffinembedded rat pancreas tissue slide using KHC2258 (RGS2 IHC Kit).