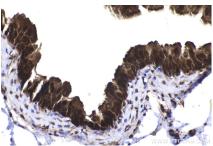

Immunohistochemical analysis of paraffinembedded rat bladder tissue slide using KHC2258 (RGS2 IHC Kit).

Immunohistochemical analysis of paraffinembedded rat pancreas tissue slide using KHC2258 (RGS2 IHC Kit).