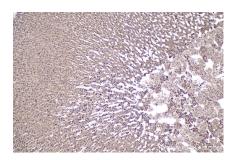

Immunohistochemical analysis of paraffinembedded rat bladder tissue slide using KHC2258 (RGS2 IHC Kit).

Immunohistochemical analysis of paraffinembedded rat pancreas tissue slide using KHC2258 (RGS2 IHC Kit).