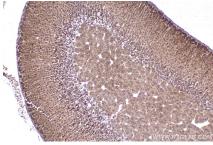

## **Selected Validation Data**

Immunohistochemical analysis of paraffinembedded human pancreas cancer tissue slide using KHC2258 (RGS2 IHC Kit).

Immunohistochemical analysis of paraffinembedded mouse adrenal gland tissue slide using KHC2258 (RGS2 IHC Kit).