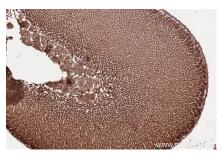

Immunohistochemical analysis of paraffinembedded mouse adrenal gland tissue slide using KHC2527 (MPEG1 IHC Kit).

Immunohistochemical analysis of paraffinembedded rat adrenal gland tissue slide using KHC2527 (MPEG1 IHC Kit).