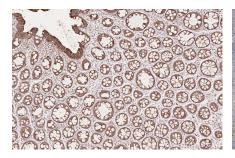

### Selected Validation Data

Immunohistochemical analysis of paraffinembedded human rectal cancer tissue slide using KHC2527 (MPEG1 IHC Kit).

Immunohistochemical analysis of paraffinembedded mouse spleen tissue slide using KHC2527 (MPEG1 IHC Kit).