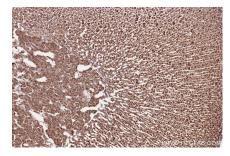

Immunohistochemical analysis of paraffinembedded mouse adrenal gland tissue slide using KHC2527 (MPEG1 IHC Kit).

Immunohistochemical analysis of paraffinembedded rat adrenal gland tissue slide using KHC2527 (MPEG1 IHC Kit).