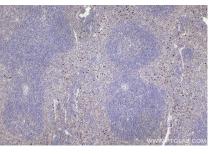

### Selected Validation Data

Immunohistochemical analysis of paraffinembedded human rectal cancer tissue slide using KHC2527 (MPEG1 IHC Kit).

Immunohistochemical analysis of paraffinembedded mouse spleen tissue slide using KHC2527 (MPEG1 IHC Kit).