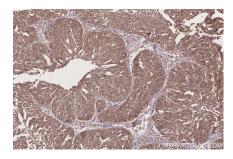

## **Selected Validation Data**

Immunohistochemical analysis of paraffinembedded human ovary cancer tissue slide using KHC2679 (ARFGAP2 IHC Kit).

Immunohistochemical analysis of paraffinembedded human placenta tissue slide using KHC2679 (ARFGAP2 IHC Kit).