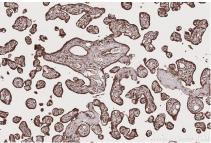

## **Selected Validation Data**

Immunohistochemical analysis of paraffinembedded human ovary cancer tissue slide using KHC2679 (ARFGAP2 IHC Kit).

Immunohistochemical analysis of paraffinembedded human placenta tissue slide using KHC2679 (ARFGAP2 IHC Kit).