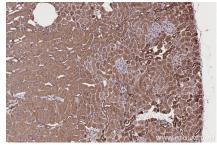

Immunohistochemical analysis of paraffinembedded mouse ovary tissue slide using KHC2679 (ARFGAP2 IHC Kit).

Immunohistochemical analysis of paraffinembedded mouse kidney tissue slide using KHC2679 (ARFGAP2 IHC Kit).

Immunohistochemical analysis of paraffinembedded rat ovary tissue slide using KHC2679 (ARFGAP2 IHC Kit).

Immunohistochemical analysis of paraffinembedded rat kidney tissue slide using KHC2679 (ARFGAP2 IHC Kit).