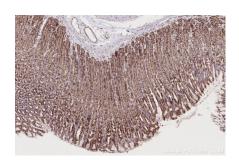

Immunohistochemical analysis of paraffinembedded rat stomach tissue slide using KHC2679 (ARFGAP2 IHC Kit).