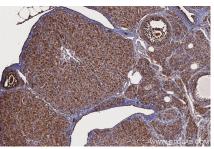

## **Selected Validation Data**

Immunohistochemical analysis of paraffinembedded human ovary cancer tissue slide using KHC2679 (ARFGAP2 IHC Kit).

Immunohistochemical analysis of paraffinembedded human placenta tissue slide using KHC2679 (ARFGAP2 IHC Kit).

Immunohistochemical analysis of paraffinembedded mouse ovary tissue slide using KHC2679 (ARFGAP2 IHC Kit).

Immunohistochemical analysis of paraffinembedded mouse kidney tissue slide using KHC2679 (ARFGAP2 IHC Kit).

Immunohistochemical analysis of paraffinembedded rat ovary tissue slide using KHC2679 (ARFGAP2 IHC Kit).

Immunohistochemical analysis of paraffinembedded rat kidney tissue slide using KHC2679 (ARFGAP2 IHC Kit).