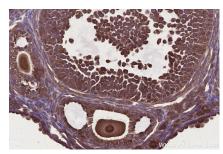

Immunohistochemical analysis of paraffinembedded mouse ovary tissue slide using KHC2679 (ARFGAP2 IHC Kit).

Immunohistochemical analysis of paraffinembedded mouse kidney tissue slide using KHC2679 (ARFGAP2 IHC Kit).