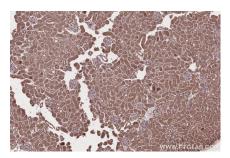

Immunohistochemical analysis of paraffinembedded mouse ovary tissue slide using KHC2679 (ARFGAP2 IHC Kit).

Immunohistochemical analysis of paraffinembedded mouse kidney tissue slide using KHC2679 (ARFGAP2 IHC Kit).

Immunohistochemical analysis of paraffinembedded rat ovary tissue slide using KHC2679 (ARFGAP2 IHC Kit).

Immunohistochemical analysis of paraffinembedded rat kidney tissue slide using KHC2679 (ARFGAP2 IHC Kit).