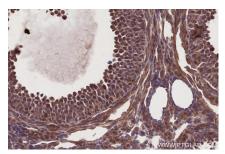

Immunohistochemical analysis of paraffinembedded mouse lung tissue slide using KHC2717 (DTX3L IHC Kit).

Immunohistochemical analysis of paraffinembedded mouse ovary tissue slide using KHC2717 (DTX3L IHC Kit).