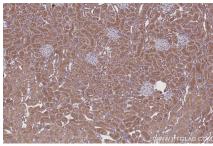

Immunohistochemical analysis of paraffinembedded rat kidney tissue slide using KHC2717 (DTX3L IHC Kit).

Immunohistochemical analysis of paraffinembedded rat lung tissue slide using KHC2717 (DTX3L IHC Kit).