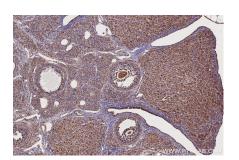

Immunohistochemical analysis of paraffinembedded rat kidney tissue slide using KHC2717 (DTX3L IHC Kit).

Immunohistochemical analysis of paraffinembedded rat lung tissue slide using KHC2717 (DTX3L IHC Kit).