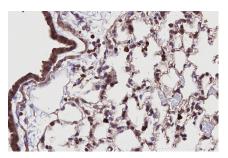

Immunohistochemical analysis of paraffinembedded mouse lung tissue slide using KHC2717 (DTX3L IHC Kit).

Immunohistochemical analysis of paraffinembedded mouse ovary tissue slide using KHC2717 (DTX3L IHC Kit).