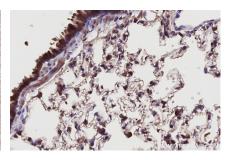

Immunohistochemical analysis of paraffinembedded mouse lung tissue slide using KHC2717 (DTX3L IHC Kit).

Immunohistochemical analysis of paraffinembedded mouse ovary tissue slide using KHC2717 (DTX3L IHC Kit).

Immunohistochemical analysis of paraffinembedded rat kidney tissue slide using KHC2717 (DTX3L IHC Kit).

Immunohistochemical analysis of paraffinembedded rat lung tissue slide using KHC2717 (DTX3L IHC Kit).