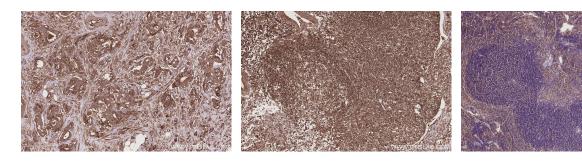

## Selected Validation Data

Immunohistochemical analysis of paraffinembedded human rectal cancer tissue slide using KHC2769 (GEF-H1 IHC Kit).

Immunohistochemical analysis of paraffinembedded human appendicitis tissue slide using KHC2769 (GEF-H1 IHC Kit).

Immunohistochemical analysis of paraffinembedded mouse spleen tissue slide using KHC2769 (GEF-H1 IHC Kit).