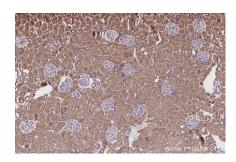

Immunohistochemical analysis of paraffinembedded mouse cerebellum tissue slide using KHC2819 (ALS2 IHC Kit).

Immunohistochemical analysis of paraffinembedded rat kidney tissue slide using KHC2819 (ALS2 IHC Kit).