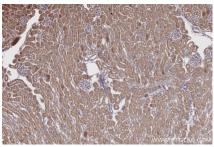

## Selected Validation Data

Immunohistochemical analysis of paraffinembedded human rectal cancer tissue slide using KHC2819 (ALS2 IHC Kit).

Immunohistochemical analysis of paraffinembedded mouse kidney tissue slide using KHC2819 (ALS2 IHC Kit).