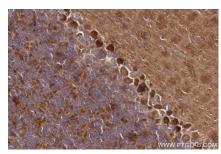

Immunohistochemical analysis of paraffinembedded mouse cerebellum tissue slide using KHC2819 (ALS2 IHC Kit).

Immunohistochemical analysis of paraffinembedded rat kidney tissue slide using KHC2819 (ALS2 IHC Kit).