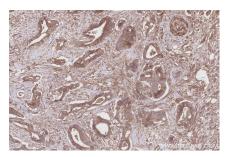

## Selected Validation Data

Immunohistochemical analysis of paraffinembedded human rectal cancer tissue slide using KHC2819 (ALS2 IHC Kit).

Immunohistochemical analysis of paraffinembedded mouse kidney tissue slide using KHC2819 (ALS2 IHC Kit).