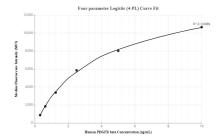

## Selected Validation Data

Cytometric bead array standard curve of MP00006-1, PDGFR beta Recombinant Matched Antibody Pair, PBS Only. Capture antibody: 82943-2-PBS. Detection antibody: 82943-4-PBS. Standard: Eg0147. Range: 0.313-10 ng/mL