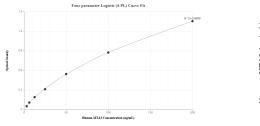

Hela cell lysate was measured. The human MTA3 concentration of detected samples was determined to be 50.22 ng/mL (based on a 3.2 mg/mL extract load).

Cytometric bead array standard curve of MP00017-2, MTA3 Recombinant Matched Antibody Pair, PBS Only. Capture antibody: 83042-3-PBS. Detection antibody: 83042-1-PBS. Standard: Ag6400. Range: 0.625-20 ng/mL