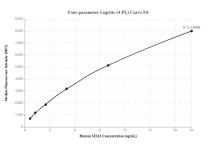

## Selected Validation Data

Sandwich ELISA standard curve of MP00017-2, Human MTA3 Recombinant Matched Antibody Pair -PBS only. 83042-3-PBS was coated to a plate as the capture antibody and incubated with serial dilutions of standard Ag6400. 83042-1-PBS was HRP conjugated as the detection antibody. Range: 3.13-200 ng/mL