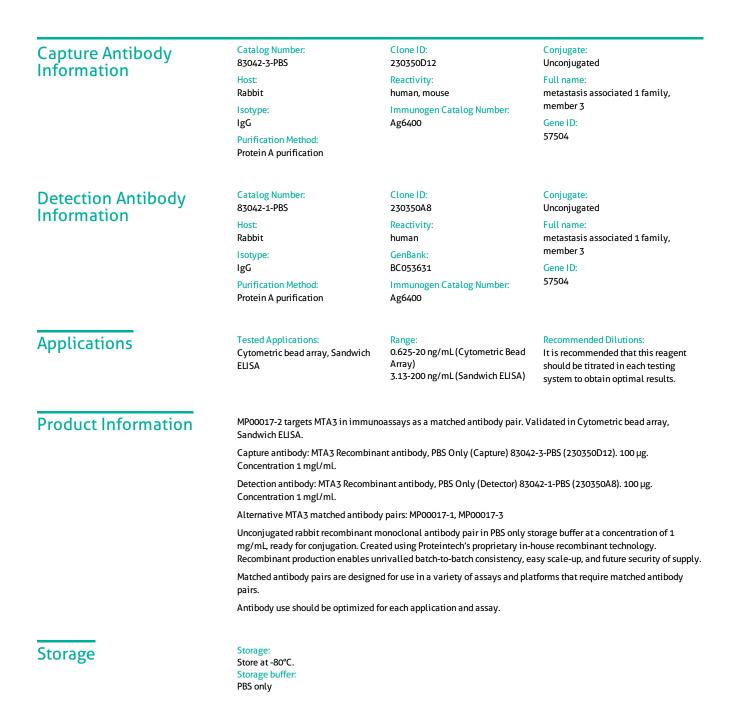

Hela cell lysate was measured. The human MTA3 concentration of detected samples was determined to be 50.22 ng/mL (based on a 3.2 mg/mL extract load).

Cytometric bead array standard curve of MP00017-2, MTA3 Recombinant Matched Antibody Pair, PBS Only. Capture antibody: 83042-3-PBS. Detection antibody: 83042-1-PBS. Standard: Ag6400. Range: 0.625-20 ng/mL