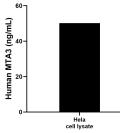

Hela cell lysate was measured. The human MTA3 concentration of detected samples was determined to be 50.22 ng/mL (based on a 3.2 mg/mL extract load).

Cytometric bead array standard curve of MP00017-2, MTA3 Recombinant Matched Antibody Pair, PBS Only. Capture antibody: 83042-3-PBS. Detection antibody: 83042-1-PBS. Standard: Ag6400. Range: 0.625-20 ng/mL