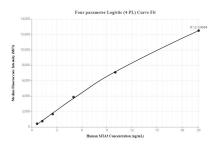

## Selected Validation Data

Cytometric bead array standard curve of MP00017-3, MTA3 Recombinant Matched Antibody Pair, PBS Only. Capture antibody: 83042-3-PBS. Detection antibody: 83042-5-PBS. Standard: Ag6400. Range: 0.625-20 ng/mL