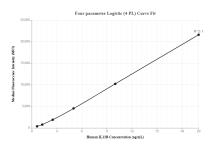

## Selected Validation Data

Cytometric bead array standard curve of MP00035-3, IL12B Recombinant Matched Antibody Pair, PBS Only. Capture antibody: 83008-3-PBS. Detection antibody: 83008-1-PBS. Standard: Eg0431. Range: 0.625-20 ng/mL