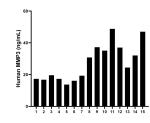

Serum of fifteen individual healthy human donors was measured. The human MMP3 concentration of detected samples was determined to be 27.50 ng/mL with a range of 13.74 - 48.76 ng/mL

MG-63 were cultured in DMEM supplemented with 10% fetal bovine serum, 2.5 mM L-glutamine, 100 U/mL penicillin, and 100 µg/mL streptomycin sulfate. An aliquot of the cell culture supernate was removed, assayed for human MMP3, and measured 23.78 ng/mL.