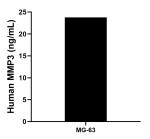

Serum of fifteen individual healthy human donors was measured. The human MMP3 concentration of detected samples was determined to be 27.50 ng/mL with a range of 13.74 - 48.76 ng/mL

MG-63 were cultured in DMEM supplemented with 10% fetal bovine serum, 2.5 mM L-glutamine, 100 U/mL penicillin, and 100 µg/mL streptomycin sulfate. An aliquot of the cell culture supernate was removed, assayed for human MMP3, and measured 23.78 ng/mL.