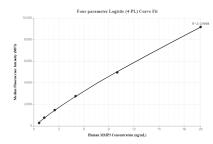

## **Selected Validation Data**

Sandwich ELISA standard curve of MP00083-2, Human MMP3 Recombinant Matched Antibody Pair - PBS only. 82984-3-PBS was coated to a plate as the capture antibody and incubated with serial dilutions of standard:Eg0382.82984-2-PBS was HRP conjugated as the detection antibody. Range: 0.156-10 ng/mL