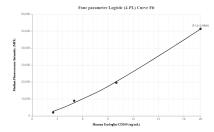

2.5-20 ng/mL (Cytometric Bead Array) It is recommended that this reagent 0.156-10 ng/mL (Sandwich ELISA) should be titrated in each testing system to obtain optimal results.

**Product Information** 

MP00089-2 targets Endoglin/CD105 in immunoassays as a matched antibody pair. Validated in Cytometric bead array, Sandwich ELISA.