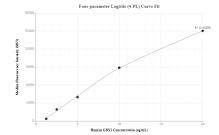

## Selected Validation Data

Cytometric bead array standard curve of MP00201-3, GBX1 Recombinant Matched Antibody Pair, PBS Only. Capture antibody: 83232-2-PBS. Detection antibody: 83232-1-PBS. Standard: SY01055. Range: 1.25-20 ng/mL