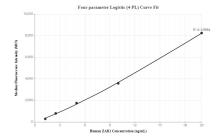

## Selected Validation Data

Cytometric bead array standard curve of MP00262-1, ZAR1 Recombinant Matched Antibody Pair, PBS Only. Capture antibody: 83118-1-PBS. Detection antibody: 83118-2-PBS. Standard: Ag34679. Range: 1.25-20 ng/mL