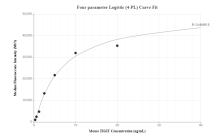

## Selected Validation Data

Cytometric bead array standard curve of MP00374-2, MOUSE TIGIT Recombinant Matched Antibody Pair, PBS Only. Capture antibody: 83374-2-PBS. Detection antibody: 83374-1-PBS. Standard: Eg0925. Range: 0.313-40 ng/mL