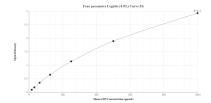

## **Selected Validation Data**

Sandwich ELISA standard curve of MP00448-2, Mouse CD5 Recombinant Matched Antibody Pair -PBS only. 83451-1-PBS was coated to a plate as the capture antibody and incubated with serial dilutions of standard Eg0899. 83451-2-PBS was HRP conjugated as the detection antibody. Range: 15.6-1000 pg/mL