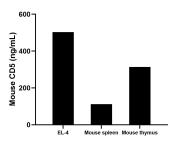

The mean CD5 concentration was determined to be 502.9 ng/mL in EL-4 cell extract based on a 5.2 mg/mL extract load, 111.7 ng/mL in mouse spleen tissue extract based on a 4.8 mg/mL extract load and 314.2 ng/mL in mouse thymus tissue extract based on a 6 mg/mL extract load.