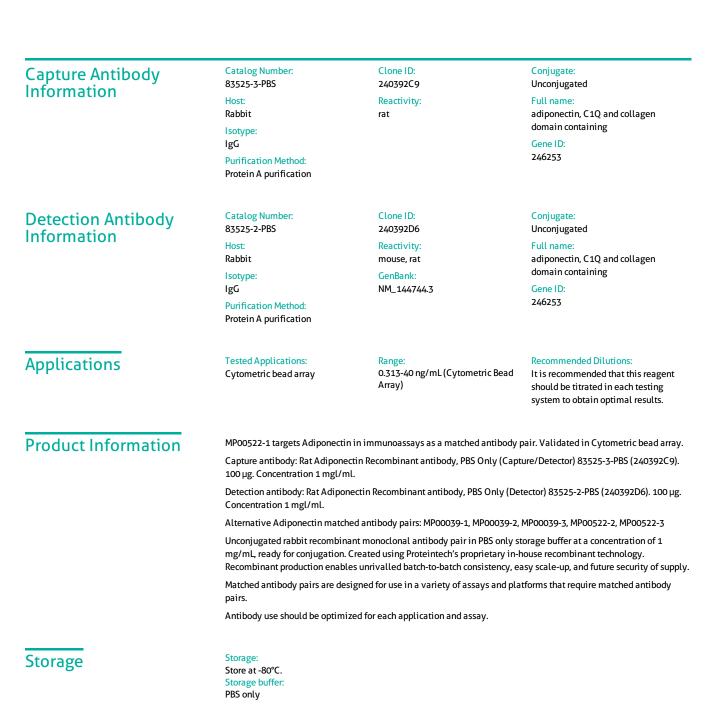

## Rat Adiponectin Recombinant Matched Antibody Pair, PBS Only

Catalog Number: MP00522-1

For technical support and original validation data for this product please contact:T: 1 (888) 4PTGLAB (1-888-478-4522) (toll free<br/>in USA), or 1(312) 455-8498 (outside USA)E: proteintech@ptglab.comW: ptglab.com