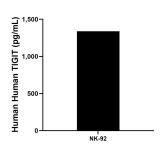

## **Selected Validation Data**

The mean TIGIT concentration was determined to be 1,338.3 pg/mL in NK-92 cell extract based on a 2.0 mg/mL extract load.

Cytometric bead array standard curve of MP00528-2, TIGIT Recombinant Matched Antibody Pair, PBS Only. Capture antibody: 83545-1-PBS. Detection antibody: 83545-4-PBS. Standard: Eg0749. Range: 0.625-40 ng/mL