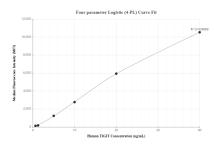

## **Selected Validation Data**

The mean TIGIT concentration was determined to be 1,338.3 pg/mL in NK-92 cell extract based on a 2.0 mg/mL extract load.

Cytometric bead array standard curve of MP00528-2, TIGIT Recombinant Matched Antibody Pair, PBS Only. Capture antibody: 83545-1-PBS. Detection antibody: 83545-4-PBS. Standard: Eg0749. Range: 0.625-40 ng/mL