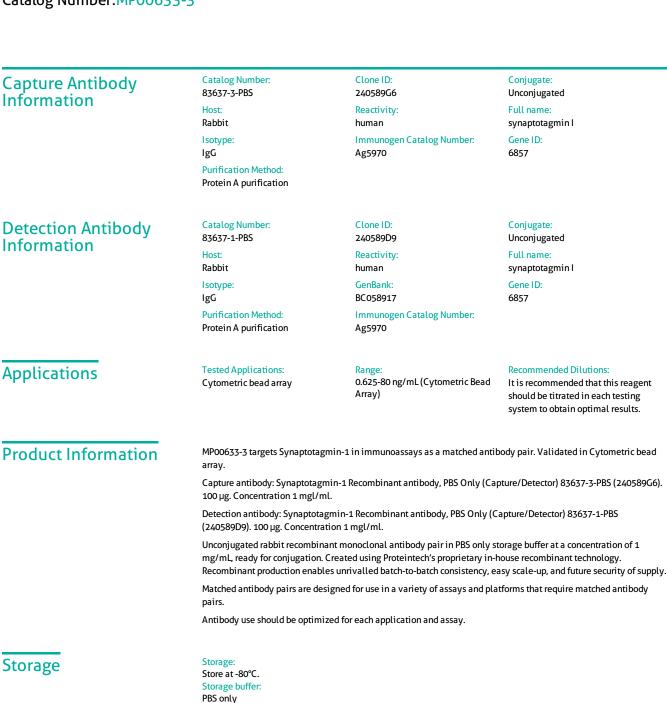

## Selected Validation Data

Cytometric bead array standard curve of MP00633-3, Synaptotagmin-1 Recombinant Matched Antibody Pair, PBS Only. Capture antibody: 83637-3-PBS. Detection antibody: 83637-1-PBS. Standard: Ag5970. Range: 0.625-80 ng/mL