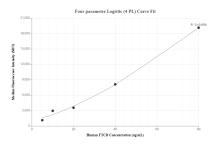

## Selected Validation Data

Cytometric bead array standard curve of MP00636-2, FTCD Recombinant Matched Antibody Pair, PBS Only. Capture antibody: 83664-1-PBS. Detection antibody: 83664-3-PBS. Standard: Ag16646. Range: 5-80 ng/mL