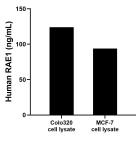

## Selected Validation Data

Sandwich ELISA standard curve of MP00683-4, Human RAE1 Recombinant Matched Antibody Pair -PBS only. 83712-5-PBS was coated to a plate as the capture antibody and incubated with serial dilutions of standard Ag12102. 83712-3-PBS was HRP conjugated as the detection antibody. Range: 78.1-5000 pg/mL Colo320 and MCF-7 cell lysates were measured. The human RAE1 concentration of detected samples was determined to be 123.92 ng/mL (based on a 2.00 mg/mL extract load) in Colo320 cell lysate and 93.86 ng/mL (based on a 1.20 mg/mL extract load) in MCF-7 cell lysate.