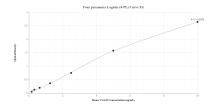

## **Selected Validation Data**

Sandwich ELISA standard curve of MP00688-1, Mouse Cx3cl1 Recombinant Matched Antibody Pair - PBS only. 83738-4-PBS was coated to a plate as the capture antibody and incubated with serial dilutions of standard Eg0704. 83738-2-PBS was HRP conjugated as the detection antibody. Range: 0.156-10 ng/mL