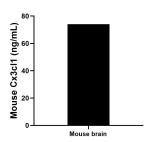

Serum of sixteen mice was measured. The Cx3cl1 concentration of detected samples was determined to be 14.12 ng/mL with a range of 8.73 - 21.28 ng/mL

The mean mouse Cx3cl1 concentration was determined to be 74.07 ng/mL in mouse brain tissue extract based on a 6.0 mg/mL extract load.