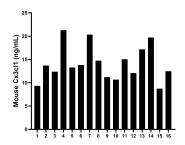

Serum of sixteen mice was measured. The Cx3cl1 concentration of detected samples was determined to be 14.12 ng/mL with a range of 8.73 - 21.28 ng/mL

The mean mouse Cx3cl1 concentration was determined to be 74.07 ng/mL in mouse brain tissue extract based on a 6.0 mg/mL extract load.