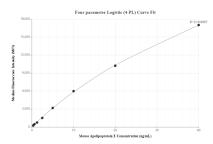

## **Selected Validation Data**

Serum of sixteen mice was measured. The Apolipoprotein E concentration of detected samples was determined to be 101.6 µg/mL with a range of 47.2 - 165.7 µg/mL

Cytometric bead array standard curve of MP00712-1, MOUSE Apoe Recombinant Matched Antibody Pair, PBS Only. Capture antibody: 83728-3-PBS. Detection antibody: 83728-1-PBS. Standard: Eg1093. Range: 0.313-40 ng/mL