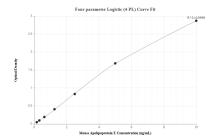

## **Selected Validation Data**

Serum of sixteen mice was measured. The Apolipoprotein E concentration of detected samples was determined to be 101.6 µg/mL with a range of 47.2 - 165.7 µg/mL

Cytometric bead array standard curve of MP00712-1, MOUSE Apoe Recombinant Matched Antibody Pair, PBS Only. Capture antibody: 83728-3-PBS. Detection antibody: 83728-1-PBS. Standard: Eg1093. Range: 0.313-40 ng/mL