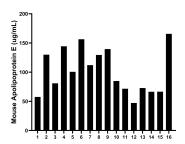

## **Selected Validation Data**

Serum of sixteen mice was measured. The Apolipoprotein E concentration of detected samples was determined to be 101.6 µg/mL with a range of 47.2 - 165.7 µg/mL

Cytometric bead array standard curve of MP00712-1, MOUSE Apoe Recombinant Matched Antibody Pair, PBS Only. Capture antibody: 83728-3-PBS. Detection antibody: 83728-1-PBS. Standard: Eg1093. Range: 0.313-40 ng/mL