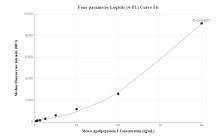

## Selected Validation Data

Cytometric bead array standard curve of MP00712-2, MOUSE Apoe Recombinant Matched Antibody Pair, PBS Only. Capture antibody: 83728-2-PBS. Detection antibody: 83728-1-PBS. Standard: Eg1093. Range: 0.313-40 ng/mL