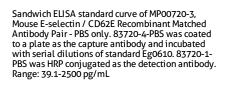

39.1-2500 pg/mL (Sandwich ELISA)

Recommended Dilutions:

It is recommended that this reagent should be titrated in each testing system to obtain optimal results.

**Product Information** 

MP00720-3 targets E-selectin/CD62E in immunoassays as a matched antibody pair. Validated in Cytometric bead array, Sandwich ELISA.