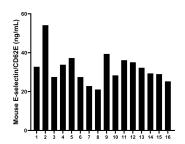

## **Selected Validation Data**

Serum of sixteen mice was measured. The E-selectin concentration of detected samples was determined to be 32.0 ng/mL with a range of 21.1 - 54.1 ng/ml

Cytometric bead array standard curve of MP00720-3, MOUSE E-selectin/CD62E Recombinant Matched Antibody Pair, PBS Only. Capture antibody: 83720-4-PBS. Detection antibody: 83720-1-PBS. Standard: Eg0610. Range: 0.625-40 ng/mL