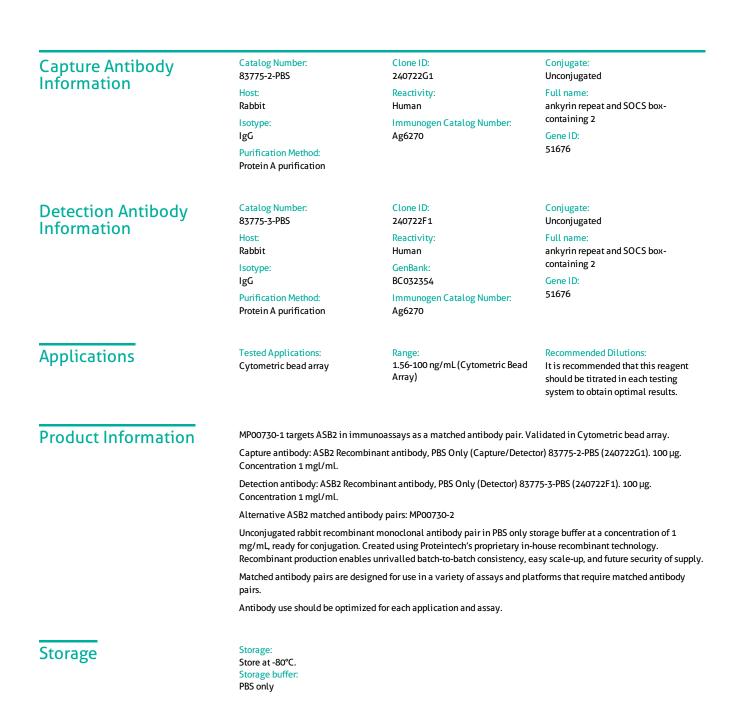

## For Research Use Only

## ASB2 Recombinant Matched Antibody Pair, PBS Only

Catalog Number: MP00730-1

For technical support and original validation data for this product please contact:T: 1 (888) 4PTGLAB (1-888-478-4522) (toll free<br/>in USA), or 1(312) 455-8498 (outside USA)E: proteintech@ptglab.comW: ptglab.com

This product is exclusively available under Proteintech Group brand and is not available to purchase from any other manufacturer.

## Selected Validation Data

Cytometric bead array standard curve of MP00730-1, ASB2 Recombinant Matched Antibody Pair, PBS Only. Capture antibody: 83775-2-PBS. Detection antibody: 83775-3-PBS. Standard: Ag6270. Range: 1.56-100 ng/mL