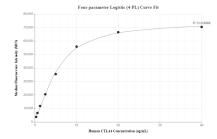

## Selected Validation Data

Cytometric bead array standard curve of MP00736-3, CTLA4/CD152 Recombinant Matched Antibody Pair, PBS Only. Capture antibody: 83778-2-PBS. Detection antibody: 83778-3-PBS. Standard: Eg0972. Range: 0.313-40 ng/mL