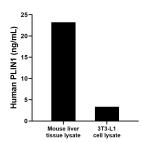

## **Selected Validation Data**

Mouse liver tissue lysate was measured. The human Perilipin 1 concentration in mouse liver tissue lysate was determined to be 23.24 ng/mL (based on a 3.70 mg/mL extract load). 3T3-L1 cell lysate was measured. The human PLIN1 concentration in 3T3-L1 cell lysate was determined to be 3.35 ng/mL (based on a 3.40 mg/mL extract load).