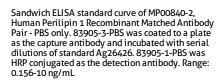

Cytometric bead array standard curve of MP00840-2, Perilipin 1 Recombinant Matched Antibody Pair, PBS Only. Capture antibody: 83905-3-PBS. Detection antibody: 83905-1-PBS. Standard: Ag26426. Range: 0.156-20 ng/mL.

Immunogen Catalog Number: Ag26426

Range:

0.156-20 ng/mL (Cytometric Bead Array) 0.156-10 ng/mL (Sandwich ELISA) Recommended Dilutions:

It is recommended that this reagent should be titrated in each testing system to obtain optimal results.