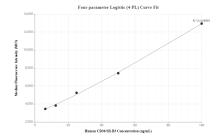

## Selected Validation Data

Cytometric bead array standard curve of MP00992-3, CD36 Recombinant Matched Antibody Pair, PBS Only. Capture antibody: 84078-2-PBS. Detection antibody: 84078-1-PBS. Standard: Eg1070. Range: 6.25-100 ng/mL