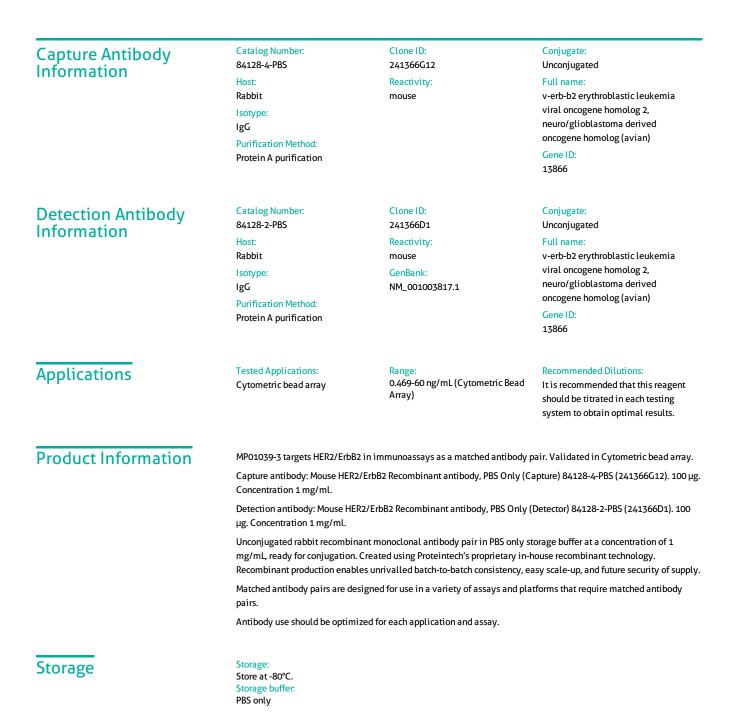

## Mouse HER2/ErbB2 Recombinant Matched Antibody Pair, PBS Only

Catalog Number: MP01039-3

For technical support and original validation data for this product please contact:T: 1 (888) 4PTGLAB (1-888-478-4522) (toll free<br/>in USA), or 1(312) 455-8498 (outside USA)E: proteintech@ptglab.comW: ptglab.com