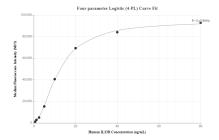

## Selected Validation Data

Cytometric bead array standard curve of MP01048-1, IL23R Recombinant Matched Antibody Pair, PBS Only. Capture antibody: 84112-4-PBS. Detection antibody: 84112-2-PBS. Standard: Eg0853. Range: 0.625-80 ng/mL