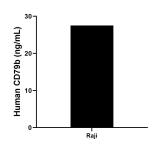

## **Selected Validation Data**

The mean CD79b concentration was determined to be 27.55 ng/mL in Raji cell extract based on a 1.4 mg/mL extract load.

Cytometric bead array standard curve of MP01141-2, CD79B Recombinant Matched Antibody Pair, PBS Only. Capture antibody: 84234-4-PBS. Detection antibody: 84234-1-PBS. Standard: RP02310. Range: 0.156-20 ng/mL