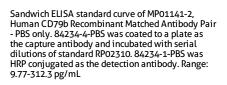

y: CD79b Recombinant antibody, PBS Only (Detector) 84234-1-PBS (241273D12).  $100 \mu g$ . Concentration 1 mgl/ml.

Alternative CD79b matched antibody pairs: MP01141-1, MP01375-1, MP01375-2

Unconjugated rabbit recombinant monoclonal antibody pair in PBS only storage buffer at a concentration of 1 mg/mL, ready for conjugation. Created using Proteintech's proprietary in-house recombinant technology.

Recombinant production enables unrivalled batch-to-batch consistency, easy scale-up, and future security of supply.

Matched antibody pairs are designed for use in a variety of assays and platforms that require matched antibody pairs.

Antibody use should be optimized for each application and assay.

Storage

Storage: Store at -80°C. Storage buffer: PBS only

## **Selected Validation Data**







The mean CD79b concentration was determined to be 27.55 ng/mL in Raji cell extract based on a 1.4 mg/mL extract load.



Cytometric bead array standard curve of MP01141-2, CD79B Recombinant Matched Antibody Pair, PBS Only. Capture antibody: 84234-4-PBS. Detection antibody: 84234-1-PBS. Standard: RP02310. Range: 0.156-20 ng/mL