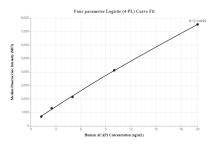

## Selected Validation Data

Cytometric bead array standard curve of MP01212-1, ACAP1 Recombinant Matched Antibody Pair, PBS Only. Capture antibody: 82967-2-PBS. Detection antibody: 82967-3-PBS. Standard: Ag34309. Range: 1.25-20 ng/mL