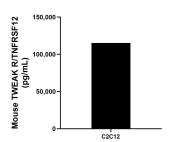

The mean TWEAK R/TNFRSF12 concentration was determined to be 115351.2 ng/mL in C2C12 cell extract based on a 1.4 mg/mL extract load.

Cytometric bead array standard curve of MP01283-1, MOUSE TWEAK R/TNFRSF12 Recombinant Matched Antibody Pair, PBS Only. Capture antibody: 84423-6-PBS. Detection antibody: 84423-3-PBS. Standard: Eg1838. Range: 0.156-20 ng/mL