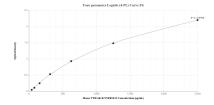

## **Selected Validation Data**

Sandwich ELISA standard curve of MP01283-1, Mouse TWEAK R/TNFRSF12 Recombinant Matched Antibody Pair - PBS only. 84423-6-PBS was coated to a plate as the capture antibody and incubated with serial dilutions of standard Eg1838. 84423-3-PBS was HRP conjugated as the detection antibody. Range: 39.1-2500 pg/mL