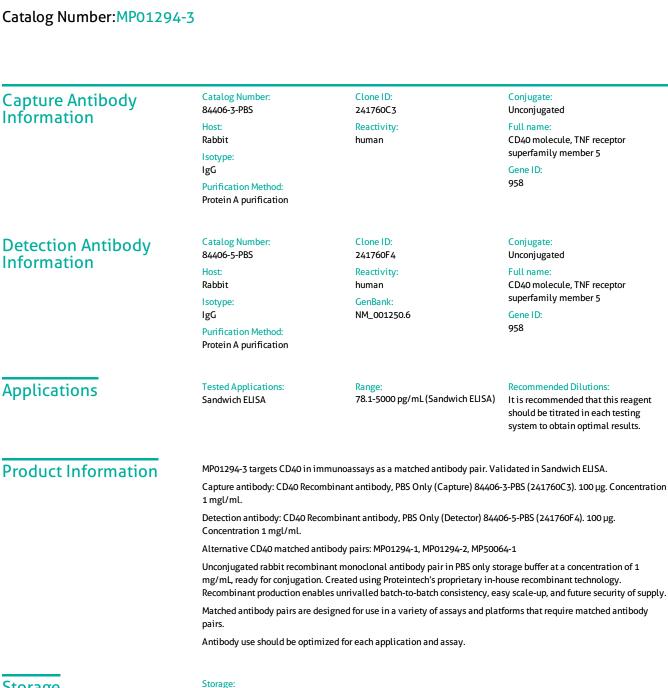

## Selected Validation Data

Sandwich ELISA standard curve of MP01294-3, Human CD40 Recombinant Matched Antibody Pair -PBS only. 84406-3-PBS was coated to a plate as the capture antibody and incubated with serial dilutions of standard Eg1797. 84406-5-PBS was HRP conjugated as the detection antibody. Range: 78.1-5000 pg/mL