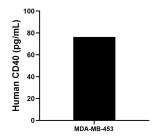

MDA-MB-453 were cultured in DMEM supplemented with 10% fetal bovine serum, 2.5 mM L-glutamine, 100 U/mL penicillin, and 100 µg/mL streptomycin sulfate. An aliquot of the cell culture supernate was removed, assayed for human CD40, and measured 76.3 pg/mL.