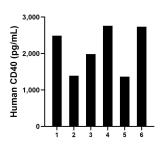

Human milk of five individual healthy human donors was measured. The CD40 concentration of detected samples was determined to be 2,099.7 pg/mL with a range of 1,212.9-3,125.0 pg/mL

Urine of six individual healthy human donors was measured. The CD40 concentration of detected samples was determined to be 1,6246.6 pg/mL with a range of 5,532.8-21,569.7 pg/mL.