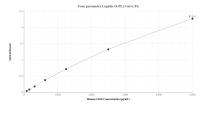

Serum of six individual healthy human donors was measured. The CD40 concentration of detected samples was determined to be 2,121.2 pg/mL with a range of 1,366.2-2,760.0 pg/mL

Saliva of six individual healthy human donors was measured. The CD40 concentration of detected samples was determined to be 829.1 pg/mL with a range of 270.5-2,164.5 pg/mL