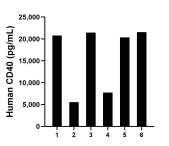

Human milk of five individual healthy human donors was measured. The CD40 concentration of detected samples was determined to be 2,099.7 pg/mL with a range of 1,212.9-3,125.0 pg/mL

Urine of six individual healthy human donors was measured. The CD40 concentration of detected samples was determined to be 1,6246.6 pg/mL with a range of 5,532.8-21,569.7 pg/mL.