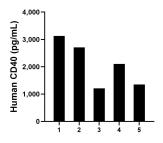

Serum of six individual healthy human donors was measured. The CD40 concentration of detected samples was determined to be 2,121.2 pg/mL with a range of 1,366.2-2,760.0 pg/mL

Saliva of six individual healthy human donors was measured. The CD40 concentration of detected samples was determined to be 829.1 pg/mL with a range of 270.5-2,164.5 pg/mL

Human milk of five individual healthy human donors was measured. The CD40 concentration of detected samples was determined to be 2,099.7 pg/mL with a range of 1,212.9-3,125.0 pg/mL

Urine of six individual healthy human donors was measured. The CD40 concentration of detected samples was determined to be 1,6246.6 pg/mL with a range of 5,532.8-21,569.7 pg/mL.