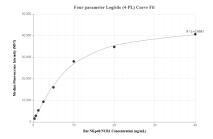

## Selected Validation Data

Cytometric bead array standard curve of MP01299-2, RAT NKp46/NCR1 Recombinant Matched Antibody Pair, PBS Only. Capture antibody: 84416-3-PBS. Detection antibody: 84416-4-PBS. Standard: Eg1469. Range: 0.313-40 ng/mL