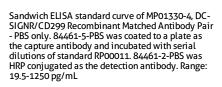

## DC-SIGNR/CD299 Recombinant Matched Antibody Pair, PBS Only

Catalog Number: MP01330-4

Capture Antibody Information

Catalog Number: 84461-5-PBS Host:

Host: Reactivity: human

Clone ID:

241682D5

Isotype: IgG

Purification Method: Protein A purification Conjugate: Unconjugated Full name:

C-type lectin domain family 4,

member M Gene ID: 10332

Detection Antibody Information

Catalog Number: Clone ID: 84461-2-PBS 241682E1

Host: Reactivity: Rabbit human Isotype: GenBank: IgG BC038851

IgG
Purification Method:
Protein A purification

Conjugate: Unconjugated Full name:

C-type lectin domain family 4,

member M Gene ID: 10332

**Applications** 

Tested Applications:

Sandwich ELISA 19.5-1250 pg/mL (Sandwich ELISA)

Recommended Dilutions:

It is recommended that this reagent should be titrated in each testing system to obtain optimal results.

**Product Information** 

MP01330-4 targets DC-SIGNR/CD299 in immunoassays as a matched antibody pair. Validated in Sandwich ELISA.

Capture antibody: DC-SIGNR/CD299 Recombinant antibody, PBS Only (Capture) 84461-5-PBS (241682D5). 100 µg. Concentration 1 mg/ml.

Detection antibody: DC-SIGNR/CD299 Recombinant antibody, PBS Only (Capture/Detector) 84461-2-PBS (241682E1). 100 µg. Concentration 1 mg/ml.

Unconjugated rabbit recombinant monoclonal antibody pair in PBS only storage buffer at a concentration of 1 mg/mL, ready for conjugation. Created using Proteintech's proprietary in-house recombinant technology.