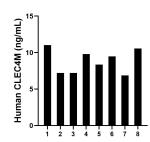

## **Selected Validation Data**

Serum of eight individual healthy human donors was measured. The human CLEC4M concentration of detected samples was determined to be 8.81 ng/mL with a range of 7.21 - 11.03 ng/mL