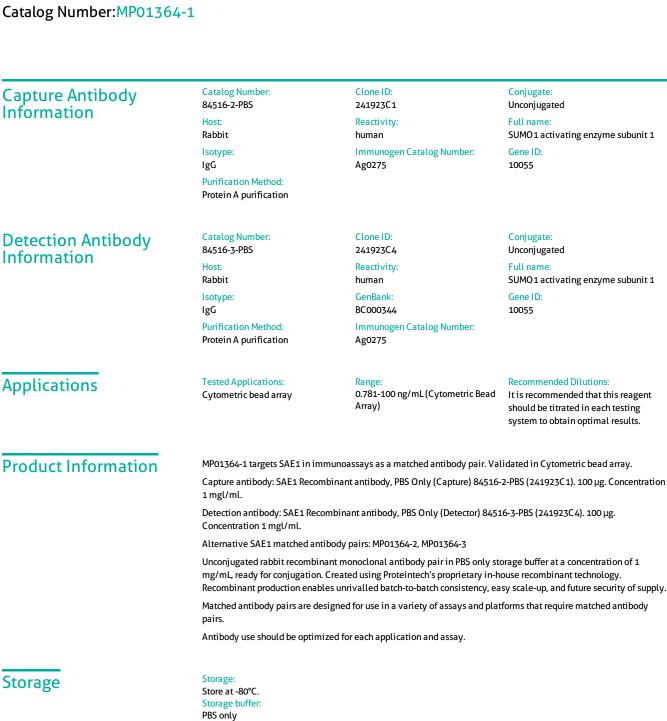

## Selected Validation Data

Cytometric bead array standard curve of MP01364-1, SAE1 Recombinant Matched Antibody Pair, PBS Only. Capture antibody: 84516-2-PBS. Detection antibody: 84516-3-PBS. Standard: Ag0275. Range: 0.781-100 ng/mL