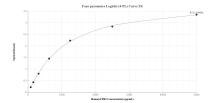

## **Selected Validation Data**

Sandwich ELISA standard curve of MP01402-2, Human FPR2 Recombinant Matched Antibody Pair -PBS only. 84579-1-PBS was coated to a plate as the capture antibody and incubated with serial dilutions of standard Ag34304. 84579-2-PBS was HRP conjugated as the detection antibody. Range: 78.1-5000 pg/mL