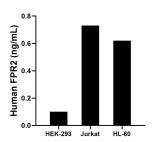

1 mg/mL, ready for conjugation. Created using Proteintech's proprietary in-house recombinant technology. Recombinant production enables unrivalled batch-to-batch consistency, easy scale-up, and future security of supply.

Matched antibody pairs are designed for use in a variety of assays and platforms that require matched antibody pairs.

Antibody use should be optimized for each application and assay.

Storage

Storage: Store at -80°C. Storage buffer: PBS only

## **Selected Validation Data**



Sandwich ELISA standard curve of MP01402-2, Human FPR2 Recombinant Matched Antibody Pair -PBS only. 84579-1-PBS was coated to a plate as the capture antibody and incubated with serial dilutions of standard Ag34304. 84579-2-PBS was HRP conjugated as the detection antibody. Range: 78.1-5000 pg/mL







Cytometric bead array standard curve of MP01402-2, FPR2 Recombinant Matched Antibody Pair, PBS Only. Capture antibody: 84579-1-PBS. Detection antibody: 84579-2-PBS. Standard: Ag34304. Range: 0.781-100 ng/mL