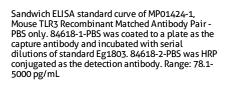

Clone ID:

241792A5

Reactivity:

Clone ID:

mouse

0.156-20 ng/mL (Cytometric Bead

Array)

78.1-5000 pg/mL (Sandwich ELISA)

Cytometric bead array standard curve of MP01424-1, MOUSE TLR3 Recombinant Matched Antibody Pair, PBS Only. Capture antibody: 84618-1-PBS. Detection antibody: 84618-2-PBS. Standard: Eg1803. Range: 0.156-20 ng/mL