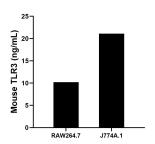

## **Selected Validation Data**

The mean TLR3 concentration was determined to be 10.21 ng/mL in RAW264.7 cell extract based on a 1.3 mg/mL extract load and 21.10 ng/mL in J774A.1 cell extract based on a 2.4 mg/mL extract load.