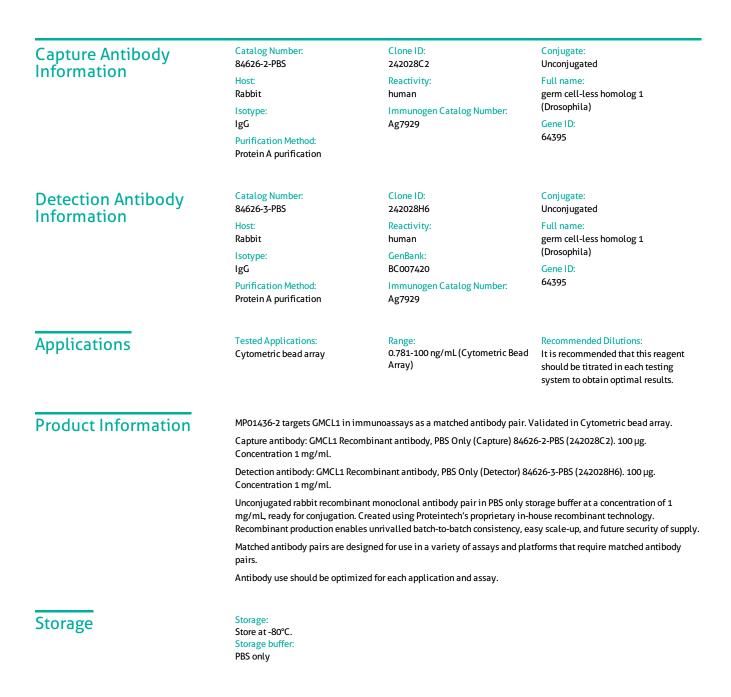

## For Research Use Only

## GMCL1 Recombinant Matched Antibody Pair, PBS Only

Catalog Number: MP01436-2

For technical support and original validation data for this product please contact:T: 1 (888) 4PTGLAB (1-888-478-4522) (toll free<br/>in USA), or 1(312) 455-8498 (outside USA)E: proteintech@ptglab.comW: ptglab.comW: ptglab.com