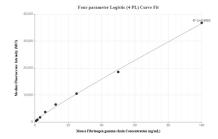

## Selected Validation Data

Cytometric bead array standard curve of MP01455-1, MOUSE Fibrinogen gamma chain Recombinant Matched Antibody Pair, PBS Only. Capture antibody: 84616-1-PBS. Detection antibody: 84616-2-PBS. Standard: Eg1837. Range: 0.781-100 ng/mL