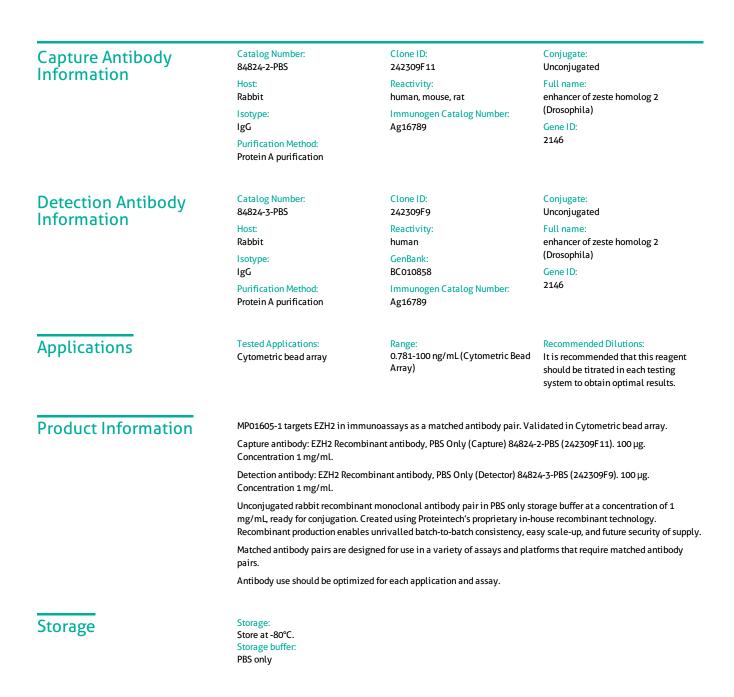

## Selected Validation Data

Cytometric bead array standard curve of MP01605-1, EZH2 Recombinant Matched Antibody Pair, PBS Only. Capture antibody: 84824-2-PBS. Detection antibody: 84824-3-PBS. Standard: Ag16789. Range: 0.781-100 ng/mL