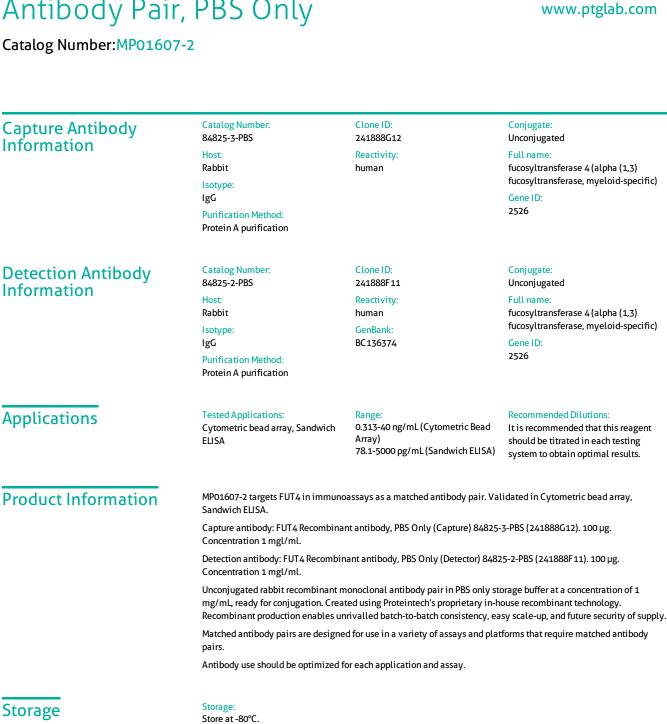

The mean FUT4 concentration was determined to be 5.6 ng/mL in Jurkat cell extract based on a 1.5 mg/mL extract load.

Cytometric bead array standard curve of MP01607-2, FUT4 Recombinant Matched Antibody Pair, PBS Only. Capture antibody: 84825-3-PBS. Detection antibody: 84825-2-PBS. Standard: Eg2194. Range: 0.313-40 ng/mL