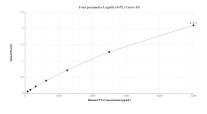

The mean FUT4 concentration was determined to be 5.6 ng/mL in Jurkat cell extract based on a 1.5 mg/mL extract load.

Cytometric bead array standard curve of MP01607-2, FUT4 Recombinant Matched Antibody Pair, PBS Only. Capture antibody: 84825-3-PBS. Detection antibody: 84825-2-PBS. Standard: Eg2194. Range: 0.313-40 ng/mL