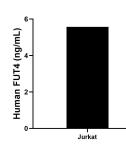

## Selected Validation Data

Sandwich ELISA standard curve of MP01607-2, Human FUT4 Recombinant Matched Antibody Pair -PBS only. 84825-3-PBS was coated to a plate as the capture antibody and incubated with serial dilutions of standard Eg2194. 84825-2-PBS was HRP conjugated as the detection antibody. Range: 78.1-5000 pg/mL