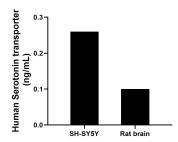

The mean Serotonin transporter concentration was determined to be 0.3 ng/mL in SH-SY5Y cell extract based on a 1.0 mg/mL extract load and 0.1 ng/mL in rat brain tissue extract based on a 1.6 mg/mL extract load.