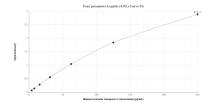

## **Selected Validation Data**

Sandwich ELISA standard curve of MP01613-1, Human Serotonin transporter Recombinant Matched Antibody Pair - PBS only. 84844-2-PBS was coated to a plate as the capture antibody and incubated with serial dilutions of standard SY00407. 84844-1-PBS was HRP conjugated as the detection antibody. Range: 3.91-250 pg/mL