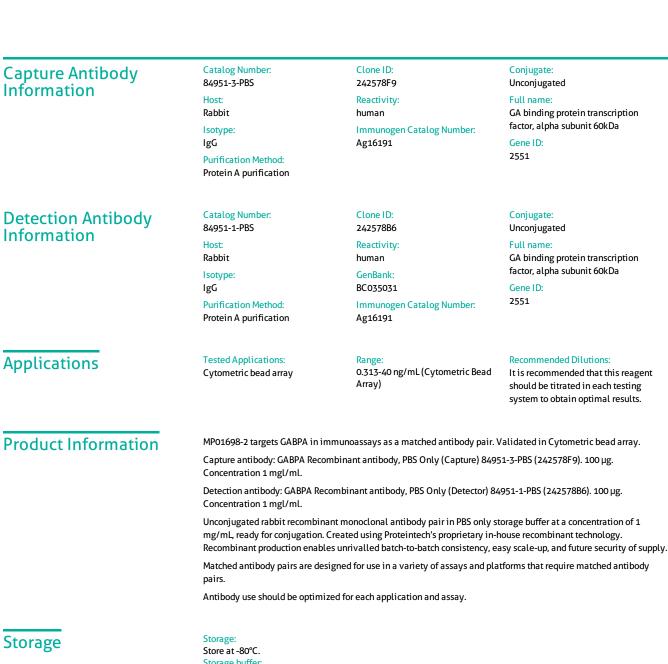

## Selected Validation Data

Cytometric bead array standard curve of MP01698-2, GABPA Recombinant Matched Antibody Pair, PBS Only. Capture antibody: 84951-3-PBS. Detection antibody: 84951-1-PBS. Standard: Ag16191. Range: 0.313-40 ng/mL