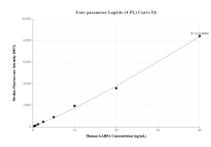

## Selected Validation Data

Cytometric bead array standard curve of MP01698-2, GABPA Recombinant Matched Antibody Pair, PBS Only. Capture antibody: 84951-3-PBS. Detection antibody: 84951-1-PBS. Standard: Ag16191. Range: 0.313-40 ng/mL