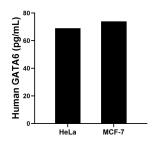

The mean GATA6 concentration was determined to be 69.0 pg/mL in HeLa cell extract based on a 1.0 mg/mL extract load and 74.0 pg/mL in MCF-7 cell extract based on a 1.2 mg/mL extract load.