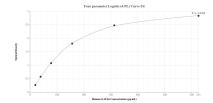

## **Selected Validation Data**

Sandwich ELISA standard curve of MP01729-1, Human GATA6 Recombinant Matched Antibody Pair - PBS only. 84987-1-PBS was coated to a plate as the capture antibody and incubated with serial dilutions of standard SY01506. 84987-2-PBS was HRP conjugated as the detection antibody. Range: 19.5-625 pg/mL