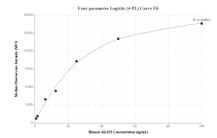

## Selected Validation Data

Cytometric bead array standard curve of MP01840-2, AKAP1 Recombinant Matched Antibody Pair, PBS Only. Capture antibody: 85119-3-PBS. Detection antibody: 85119-1-PBS. Standard: Ag8037. Range: 0.781-100 ng/mL