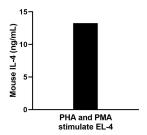

## Selected Validation Data

Cytometric bead array standard curve of MP01896-3, MOUSE IL-4 Recombinant Matched Antibody Pair, PBS Only. Capture antibody: 85179-7-PBS. Detection antibody: 85179-6-PBS. Standard: Eg3750. Range: 1.563-100 ng/mL