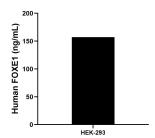

The mean FOXE1 concentration was determined to be 157.10 ng/mL in HEK-293 cell extract based on a 3.3 mg/mL extract load.