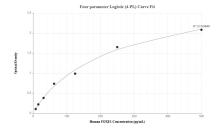

## **Selected Validation Data**

Sandwich ELISA standard curve of MP01903-1, Human FOXE1 Recombinant Matched Antibody Pair - PBS only. 85172-1-PBS was coated to a plate as the capture antibody and incubated with serial dilutions of standard SY01432. 85172-2-PBS was HRP conjugated as the detection antibody. Range: 7.81-500 pg/mL